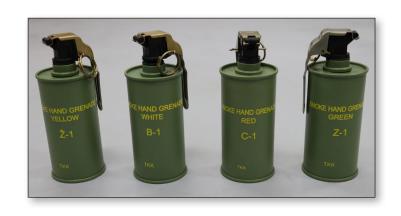

# SMOKE HAND GRENADE 1, COLOR BD-1

## **DESCRIPTION:**

Body of the grenade is cylindrical, made of steel, filled with smoke mixture in different colors (yellow, green, blue, orange, red), or white (hexachlorethane). Principle of acting is thermal generating (when hits the target emits colored smoke wave in certain time).